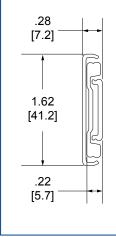

## **Features & Benefits**

- One profile accommodates 1U and 2U chassis, with loads up to 34 kg [75 lbs.]. UL 60950-1 tested.
- Accommodates larger chassis up to 435 mm [17.12"] wide.
- Ball bearing movement provides smooth travel for heavier chassis up to 2Us.
- Over travel up to 76.2 mm [3"] of over travel provides to rear of chassis.
- Sequenced movement ensures slide members travel successively to optimize use of cable management systems.
- Lock-out feature secures chassis in open position for safe and secure servicing.
- Drop and lock chassis mounting notches on slide accommodate tool less pin mounting of chassis. Keyhole mounting and screw mounting also available.
- Tool less brackets attachment points customized to specific requirements.
- Customizable options hole patterns, brackets, chassis attachment configuration, cable management systems.
- Clear zinc finish
- RoHS compliant