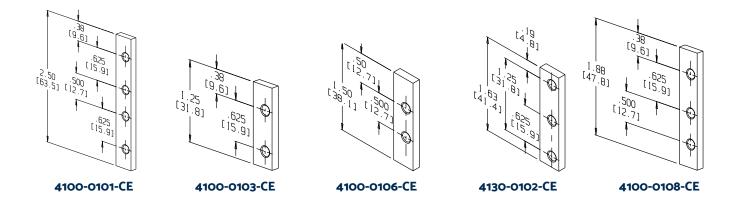

## **Bar Nuts**

- Bar nuts simplify the installation and adjustment of Accuride slides in electronic enclosures
- It is easier to install bar nuts than individual nuts when access to the slide mounting bracket is limited
- Order 4 bar nuts per pair of slides

## The following dimensions apply to all bar nuts:

Thickness of bar nut: .13 [3.2]
Width of bar nut: .38 [9.6]

Mounting holes: #10-32 thread

Mounting holes/center to edge: .14 [3.6]