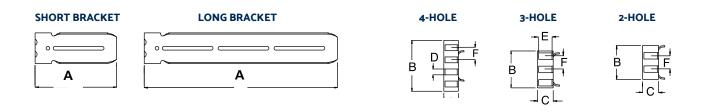

## **Rack Mounting Brackets**

| Model Numbers     | Α               | Α                | В              | В              | В              | С             | D              | E              | F             |
|-------------------|-----------------|------------------|----------------|----------------|----------------|---------------|----------------|----------------|---------------|
|                   | Short           | Long             | 4 Hole         | 3 Hole         | 2 Hole         |               |                |                |               |
| 201, 204A-LR, 301 | 4.51<br>[114.6] | 11.01<br>[279.7] | 2.50<br>[63.5] | 1.65<br>[41.9] | 1.51<br>[38.4] | .72<br>[18.3] | .29<br>[7.4]   | .66<br>[18.8]  | .60<br>[15.2] |
| 305A-LR           | 4.31<br>[109.5] | 10.81<br>[274.6] | 2.50<br>[63.5] | 1.65<br>[41.9] | 1.51<br>[38.4] | .78<br>[19.8] | .29<br>[7.4]   | .72<br>[18.3]  | .60<br>[15.2] |
| 2907              | 3.04<br>[77.1]  | 6.04<br>[153.3]  | -              | 1.74<br>[44.2] | -              | .69<br>[17.4] | .213<br>[5.41] | .213<br>[5.41] | .63<br>[15.9] |
|                   | -               | 11.04<br>[280.4] | -              | 1.63<br>[41.4] | -              | .69<br>[17.4] | .213<br>[5.41] | .213<br>[5.41] | .63<br>[15.9] |
| 3301, 3307, 3308  | 4.51<br>[114.6] | 11.01<br>[279.7] | 2.50<br>[63.5] | 1.75<br>[44.5] | 1.75<br>[44.5] | .72<br>[18.3] | .29<br>[7.4]   | .55<br>[14.0]  | .60<br>[15.2] |
| 3507              | 3.01<br>[77.6]  | 6.06<br>[153.8]  | -              | 2.19<br>[55.7] | -              | .70<br>[17.8] | .213<br>[5.41] | .213<br>[5.41] | .63<br>[15.9] |
| 3601, 3607        | 4.74<br>[120.4] | 11.00<br>[279.4] | 2.50<br>[63.5] | -              | -              | .72<br>[18.3] | .29<br>[7.4]   | .51<br>[13.0]  | .60<br>[15.2] |

- See Rack Mounting Accessories Selection Guide at accuride.com for ordering part numbers.
- Brackets shown below are for Models 201/204A-LR/301 and are shown for representation only.